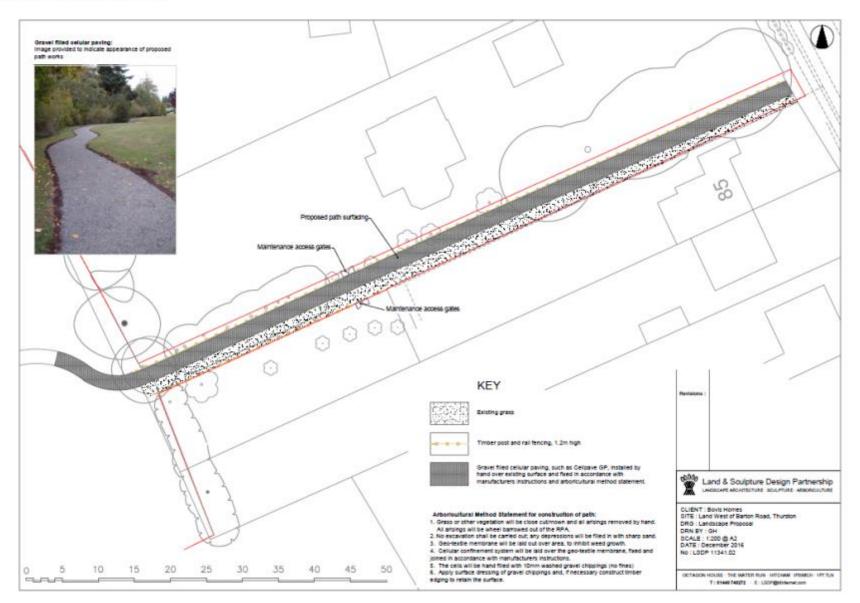

|

Houselyne P302 Vanakon

Davisona 3 Foreira

1944 837 1941 77.78

PLOT No. -

As Drawn: 5,6,26,27,28,29,67,68,70,71,72,73,99,100



## Sample House Floor Plan- Plots 5,6,26,27,28,29,67,68, 70,71,72,73,99,100





# Sample House Floor and Elevation Plan- Plots 7,38,39, Slide 11 65, 75,85,87, 98,116,132





# Sample House Floor and Elevation Plan- Plots 1,4,35,88, Slide 12 101,128,129,66,69,77,91,94,103,117,125,126,131,133





## Sample Bungalow Floor Plan- Plots 7-10, 21-31, 34-37 and 42-45





## Sample Bungalow Elevations - Plots 7-10, 21-31, 34-37 Slide 14 and 42-45





## Sample Apartment Floor Plans- Plots 15-16, 53-54, and 78-79, 83-84, 89-90





# **Sample Apartment Elevation Plans- Plots 15-16, 53-54,** Slide 16 and 78-79, 83-84, 89-90





#### Landscape proposal plan