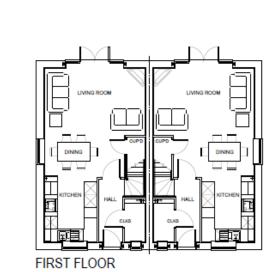

## Sample House Floor Plan- Plots 5,6,26,27,28,29,67,68, 70,71,72,73,99,100

Slide 9

This diswing is the copyright of BUA ©. All rights reserved. Ordinance Survey Bats © Closen Copyright, All rights reserved. DO NOT aside from this diswing. Contractions, Sub Contractions and Suppliers are to check all relevant dimensions and livelies of the side and building before commencing syllop diswings or building work. Any discrepancies should be recorded to the Architect. Where applicable that drawing is to be read in conjunction with the

## Sample House Floor Plan- Plots 5,6,26,27,28,29,67,68, 70,71,72,73,99,100