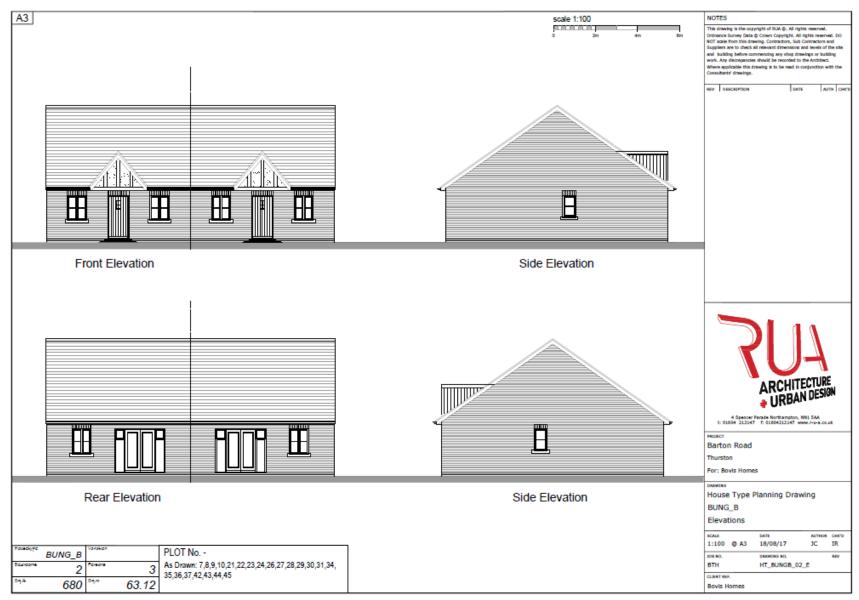

| mes  |             |        |             |
|                                                                                                                     |      |             |        |             |

Houselyne P302 Vanakon

Davisona 3 Foreira

1944 837 1941 77.78

PLOT No. -

As Drawn: 5,6,26,27,28,29,67,68,70,71,72,73,99,100



## Sample House Floor Plan- Plots 5,6,26,27,28,29,67,68, 70,71,72,73,99,100





# Sample House Floor and Elevation Plan- Plots 7,38,39, Slide 11 65, 75,85,87, 98,116,132





# Sample House Floor and Elevation Plan- Plots 1,4,35,88, Slide 12 101,128,129,66,69,77,91,94,103,117,125,126,131,133





## Sample Bungalow Floor Plan- Plots 7-10, 21-31, 34-37 and 42-45





## Sample Bungalow Elevations - Plots 7-10, 21-31, 34-37 Slide 14 and 42-45





## Sample Apartment Floor Plans- Plots 15-16, 53-54, and 78-79, 83-84, 89-90





# **Sample Apartment Elevation Plans- Plots 15-16, 53-54,** Slide 16 and 78-79, 83-84, 89-90





#### Landscape proposal plan