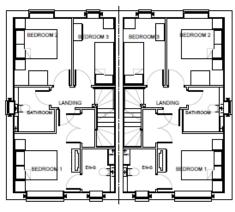

## Sample House Floor Plan- Plots 5,6,26,27,28,29,67,68, 70,71,72,73,99,100

Slide 9

This diswing is the copyright of BUA ©. All rights reserved. Ordinance Survey Bats © Closen Copyright, All rights reserved. DO NOT aside from this diswing. Contractions, Sub Contractions and Suppliers are to check all relevant dimensions and livelies of the side and building before commencing syllop diswings or building work. Any discrepancies should be recorded to the Architect. Where applicable that drawing is to be read in conjunction with the

## Sample House Floor Plan- Plots 5,6,26,27,28,29,67,68, 70,71,72,73,99,100