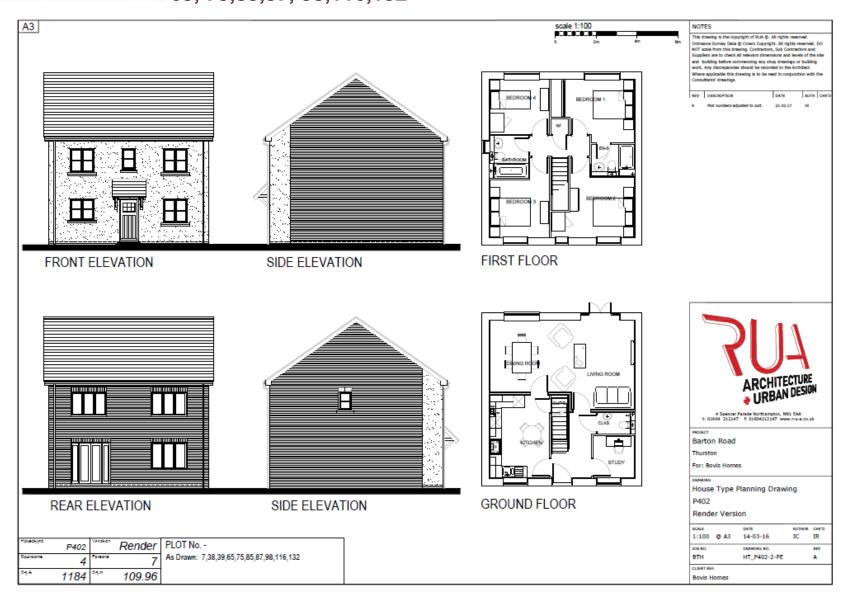

# Sample House Floor and Elevation Plan- Plots 7,38,39, Slide 11 65, 75,85,87, 98,116,132