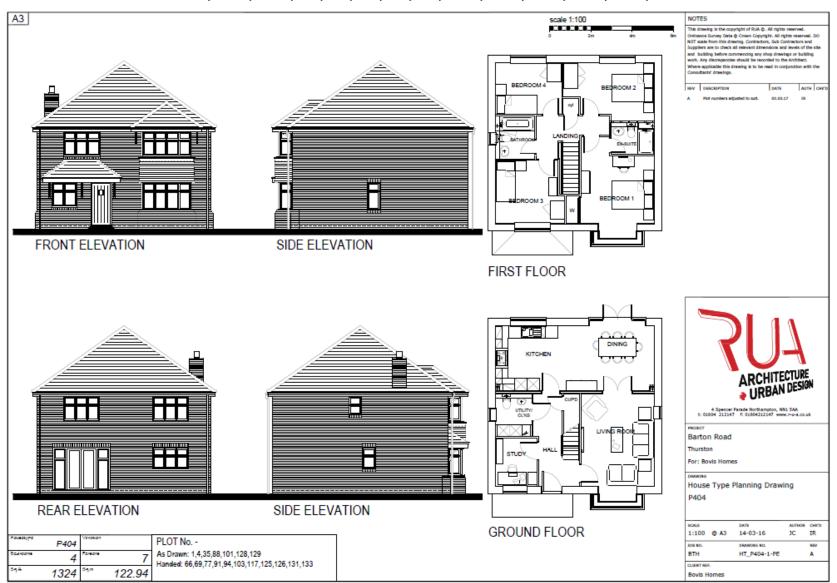

# Sample House Floor and Elevation Plan- Plots 1,4,35,88, Slide 12 101,128,129,66,69,77,91,94,103,117,125,126,131,133