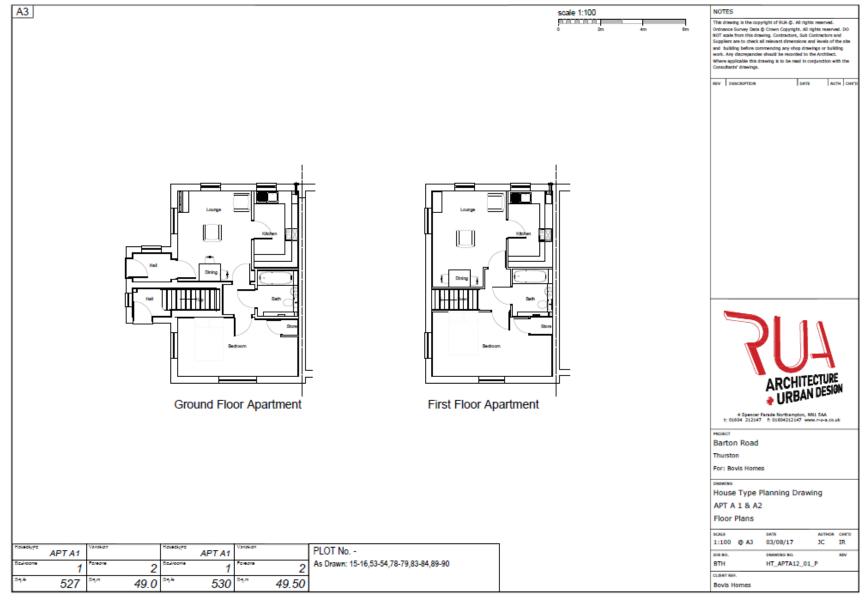

|      |             |        |             |

Houselyne P302 Vanakon

Davisona 3 Foreira

1944 837 1941 77.78

PLOT No. -

As Drawn: 5,6,26,27,28,29,67,68,70,71,72,73,99,100



## Sample House Floor Plan- Plots 5,6,26,27,28,29,67,68, 70,71,72,73,99,100





# Sample House Floor and Elevation Plan- Plots 7,38,39, Slide 11 65, 75,85,87, 98,116,132





# Sample House Floor and Elevation Plan- Plots 1,4,35,88, Slide 12 101,128,129,66,69,77,91,94,103,117,125,126,131,133





## Sample Bungalow Floor Plan- Plots 7-10, 21-31, 34-37 and 42-45





## Sample Bungalow Elevations - Plots 7-10, 21-31, 34-37 Slide 14 and 42-45





## Sample Apartment Floor Plans- Plots 15-16, 53-54, and 78-79, 83-84, 89-90





# **Sample Apartment Elevation Plans- Plots 15-16, 53-54,** Slide 16 and 78-79, 83-84, 89-90





#### Landscape proposal plan