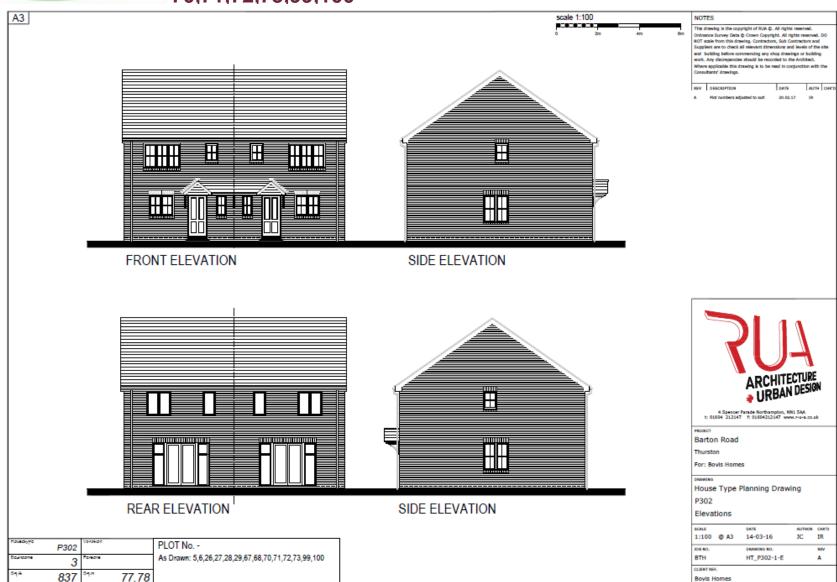

**GROUND FLOOR** 

| ARCHITECTURE  URBAN DESIGN  4 Spencer Parade Northampton, NNI EAA 1: 01604 212147 1: 01604212147 weeks-vi-a-a.ca.ak |      |             |        |             |
|---------------------------------------------------------------------------------------------------------------------|------|-------------|--------|-------------|
| PROJECT                                                                                                             |      |             |        |             |
| Barton                                                                                                              | Road |             |        |             |
| Thurston                                                                                                            |      |             |        |             |
| For: Bovis Homes                                                                                                    |      |             |        |             |
| DRAWING                                                                                                             |      |             |        |             |
| House Type Planning Drawing                                                                                         |      |             |        |             |
| P302                                                                                                                |      |             |        |             |
| Plans                                                                                                               |      |             |        |             |
| SCALE                                                                                                               |      | DATE        | AUTHOR | CHICD       |
| 1:100 (                                                                                                             | D A3 | 14-03-16    | JC     | IR          |
| 308 NO.                                                                                                             |      | DRAWING NO. |        | REV         |
| втн                                                                                                                 |      | HT_P302-1   | -P     | A           |
| CLIENT REF.                                                                                                         |      |             |        | $\neg \neg$ |
| Bovis Ho                                                                                                            | mes  |             |        |             |
|                                                                                                                     |      |             |        |             |

Houselyne P302 Vanakon

Davisona 3 Foreira

1944 837 1941 77.78

PLOT No. -

As Drawn: 5,6,26,27,28,29,67,68,70,71,72,73,99,100