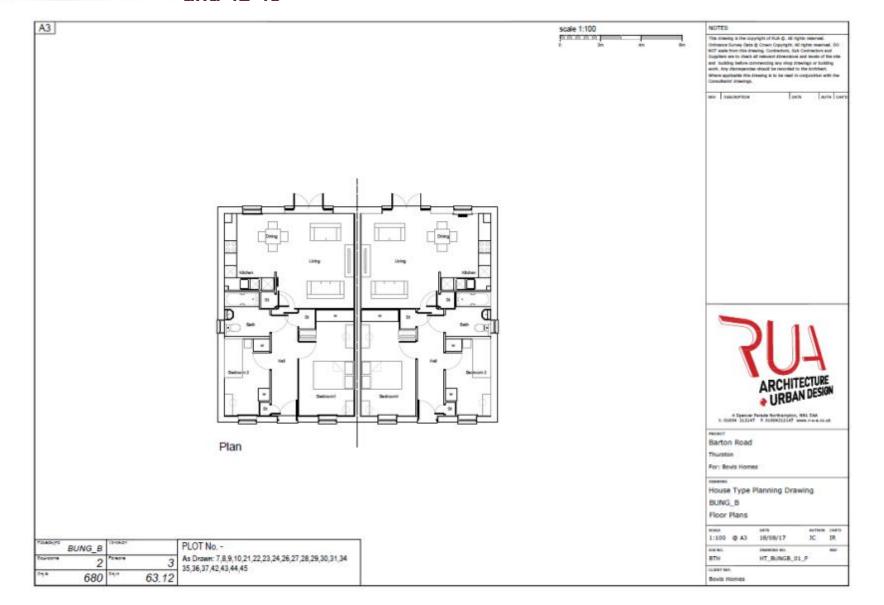

| mes  |             |        |             |
|                                                                                                                     |      |             |        |             |

Houselyne P302 Vanakon

Davisona 3 Foreira

1944 837 1941 77.78

PLOT No. -

As Drawn: 5,6,26,27,28,29,67,68,70,71,72,73,99,100



## Sample House Floor Plan- Plots 5,6,26,27,28,29,67,68, 70,71,72,73,99,100





# Sample House Floor and Elevation Plan- Plots 7,38,39, Slide 11 65, 75,85,87, 98,116,132





# Sample House Floor and Elevation Plan- Plots 1,4,35,88, Slide 12 101,128,129,66,69,77,91,94,103,117,125,126,131,133





## Sample Bungalow Floor Plan- Plots 7-10, 21-31, 34-37 and 42-45





## Sample Bungalow Elevations - Plots 7-10, 21-31, 34-37 Slide 14 and 42-45





## Sample Apartment Floor Plans- Plots 15-16, 53-54, and 78-79, 83-84, 89-90





# **Sample Apartment Elevation Plans- Plots 15-16, 53-54,** Slide 16 and 78-79, 83-84, 89-90





#### Landscape proposal plan